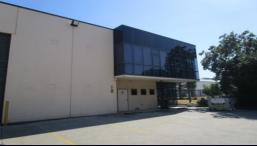

## **Functional Warehouse & Office Accommodation**

One of the areas' best facilities featuring height, power and exposure to grow your business here. Don't miss this opportunity to expand.

## Features include:

- High clearance warehouse, 6m internal height
- Air conditioned showroom and office
- Street frontage
- Male and female amenities
- 3 phase power
- Onsite parking
- Only 3 minutes to M5 Motorway