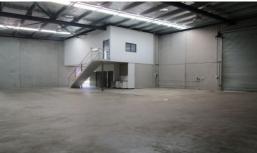

## Features include:

- High clearance warehouse, 6m internal height
- Air conditioned showroom and office
- Street frontage
- Male and female amenities
- 3 phase power
- Onsite parking
- Only 3 minutes to M5 Motorway