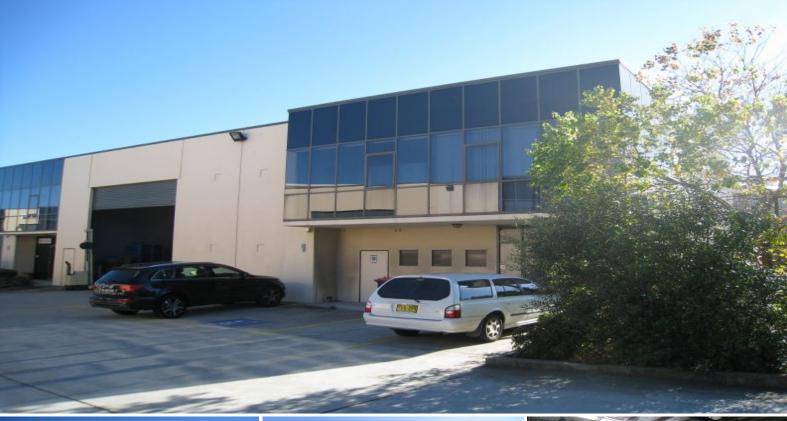

## **Functional Warehouse & Office Accommodation**

One of the areas' best facilities featuring height, power and exposure to grow your business here. Don't miss this opportunity to expand.

## Features include:

- High clearance warehouse, 6m internal height
- Air conditioned showroom and office
- Street frontage
- Male and female amenities
- 3 phase power
- Onsite parking
- Only 3 minutes to M5 Motorway