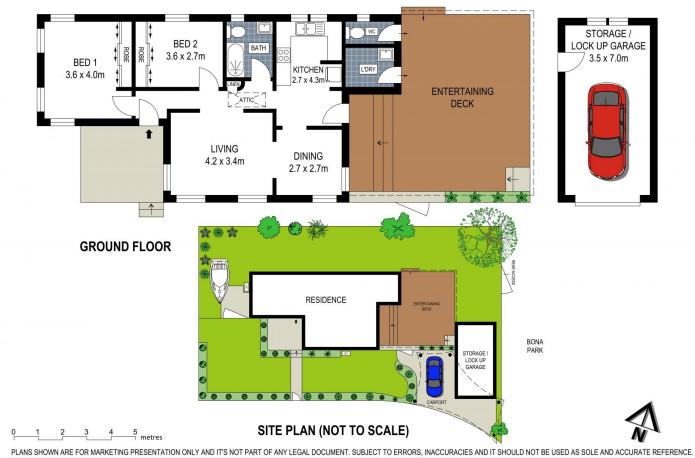

## Features include:

- Modern kitchen complete with stone bench top, tiled splash backs & stainless steel appliances
- Separate formal living & dining rooms plus polished floors
- Generous bedrooms with built in robes
- Deluxe fully tiled bathroom is fully tiled with a spa bath
- Substantial covered entertaining deck ideal for a large gathering
- Lock up garage with additional covered parking
- Security alarm & security shutters plus attic storage
- Established landscaped gardens with level lawns