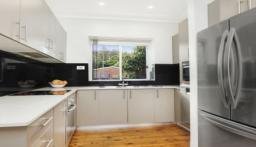

## Features include:

- Modern kitchen complete with stone bench top, tiled splash backs & stainless steel appliances
- Separate formal living & dining rooms plus polished floors
- Generous bedrooms with built in robes
- Deluxe fully tiled bathroom is fully tiled with a spa bath
- Substantial covered entertaining deck ideal for a large gathering
- Lock up garage with additional covered parking
- Security alarm & security shutters plus attic storage
- Established landscaped gardens with level lawns