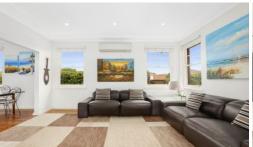

## Features include:

- Modern kitchen complete with stone bench top, tiled splash backs & stainless steel appliances
- Separate formal living & dining rooms plus polished floors
- Generous bedrooms with built in robes
- Deluxe fully tiled bathroom is fully tiled with a spa bath
- Substantial covered entertaining deck ideal for a large gathering
- Lock up garage with additional covered parking
- Security alarm & security shutters plus attic storage
- Established landscaped gardens with level lawns