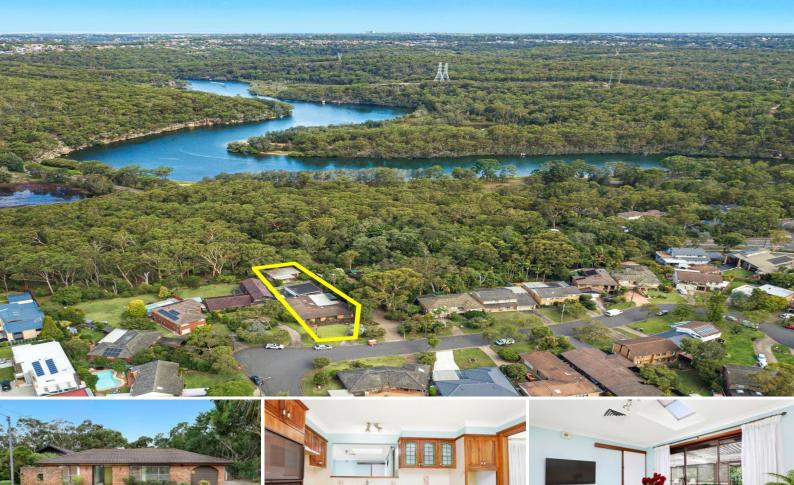

**6 Sylvan Grove Picnic Point NSW** 

## SINGLE LEVEL FAMILY HOME OVERLOOKING ADJOINING RESERVE ON HUGE LAND

Positioned within one of the districts most coveted and highly sought riverside enclaves, this single level brick family home filled with sunlit interiors offers an abundance of space for the modern family occupying an impressive site of over 1,110 square metres.

Fusing seamless indoor and outdoor living and entertaining areas this generous home is private, peaceful and boasts panoramic bush views together with garaging, workshop and parking for numerous vehicles and all your toys including for caravans, boats &/or trailers.