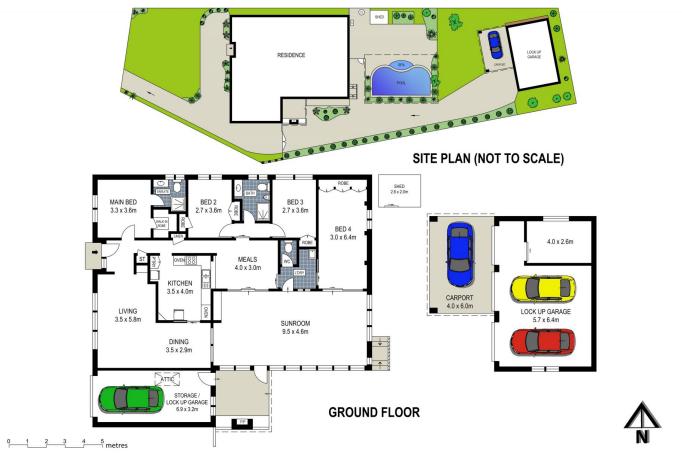

- Formal & informal living & dining areas
- Quality timber kitchen with plenty of cupboard space
- Generous bedrooms each with built-in robes
- Master bedroom with private ensuite and walk-in robe
- Ducted air conditioning plus internal laundry with additional toilet suite

m: 0451 922 229

o: 9544 5555

e: jg@brookes.net.au

PLANS SHOWN ARE FOR MARKETING PRESENTATION ONLY AND IT'S NOT PART OF ANY LEGAL DOCUMENT. SUBJECT TO ERRORS, INACCURACIES AND IT SHOULD NOT BE USED AS SOLE AND ACCURATE REFERENCE.