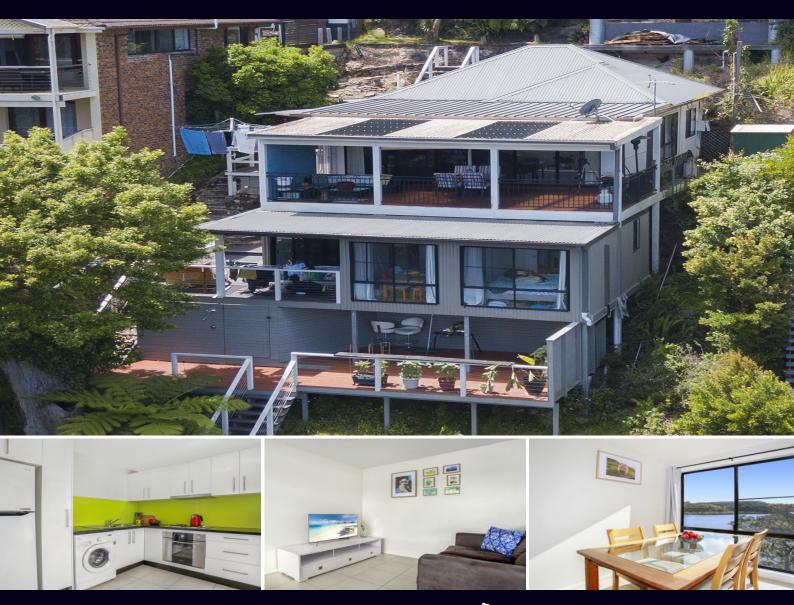

## Peaceful and Private with stunning water views

Rare opportunity too secure this ultra modern fully self contained flat with complete water frontage access, and, panoramic highly sought west facing water views.

- Peaceful and serene locale
- Highly sought west facing views
- Ultra modern flat completely self contained
- Stone kitchen with stainless steel appliances
- As new bathroom
- Generous sized bedroom with robe
- Formal dining and lounge areas
- Entertaining balcony
- Majority of rooms with extensive water views
- Price includes water and electricity