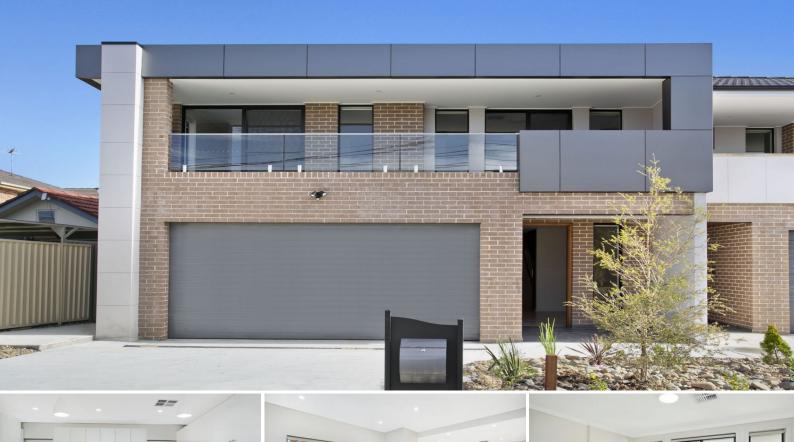

## **Luxury Designer Home**

Showcasing a sleek contemporary design, this luxurious home offers fluid and spacious interiors which flow seamlessly to the covered outdoor entertaining area and level enclosed rear yard.

- Sun filled interiors, open plan living and dining areas
- Undercover alfresco entertaining area overlooks secure level vard
- Modern stone kitchen features stainless steel appliances and casual meals bar
- Spacious master bedroom includes walk-in robes and ensuite
- Four additional oversized bedrooms, majority with built-in robes & balcony access
- Ducted air conditioning and security alarm system
- Double automated lock up garage with internal access, plenty of storage within the home
- Convenient highly sought locale