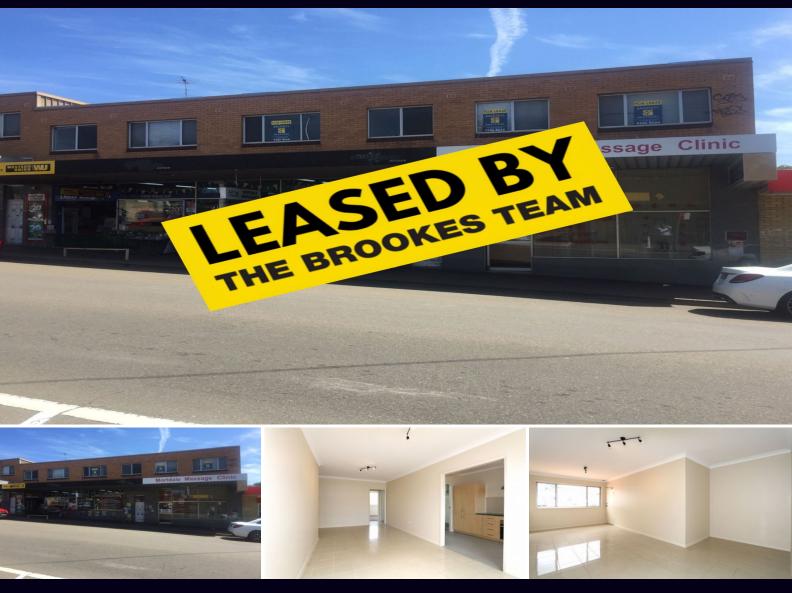

## **OUTSTANDING LOCATION IN MORTDALE**

Located on Morts Road and only 3 minutes walk to the Train & Bus Station this first floor office space comes as one suite or lease both.

- Suites 5 & 6 126sqm
- Main road frontage
- Rear lane access & parking
- Full kitchen and bathroom
- Secure access

For further details &/or an inspection please call the team at Brookes Partners Real Estate on 9546 8666.

Type : Offices Building Size: 126 sqm

View: https://www.brookes.net.au/lease/nsw/st-

george/mortdale/commercial/offices/6141