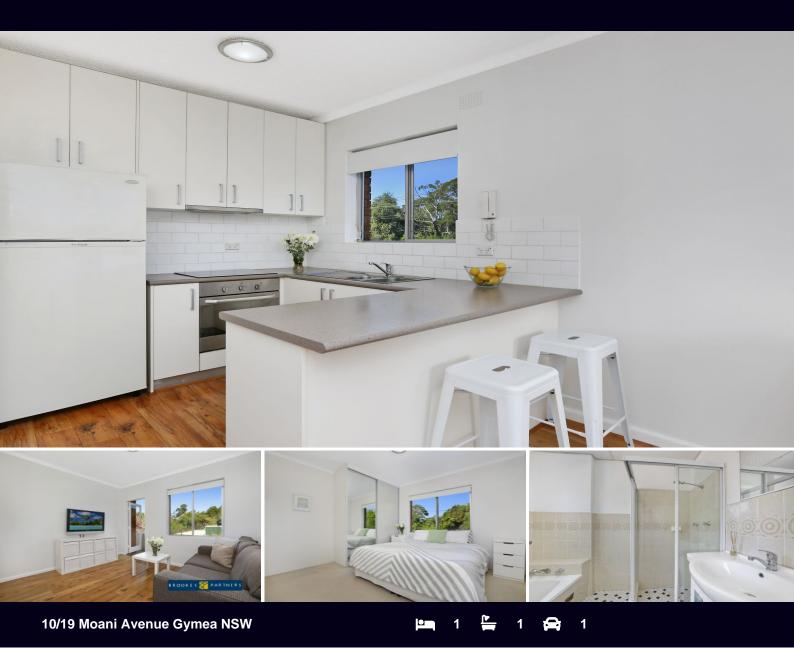

## **CENTRAL CONVENIENCE**

This spacious one bedroom apartment conveniently positioned in the heart of Gymea.

Boasting freshly updated sun filled interiors throughout and a highly sought convenient location only moments to local shops, schools, Tafe College and transport.

- Open plan kitchen with plenty of bench and cupboard space

- New quality timber flooring
- Freshly painted through out, feature high ceilings
- Oversized main bedroom with built-in wardrobes
- Spacious internal laundry including storage provisions
- Sun-drenched West facing balcony
- Complete bathroom plus separate toilet
- Oversized single lock-up garage with internal access
- Short stroll to schools, cafes and transport