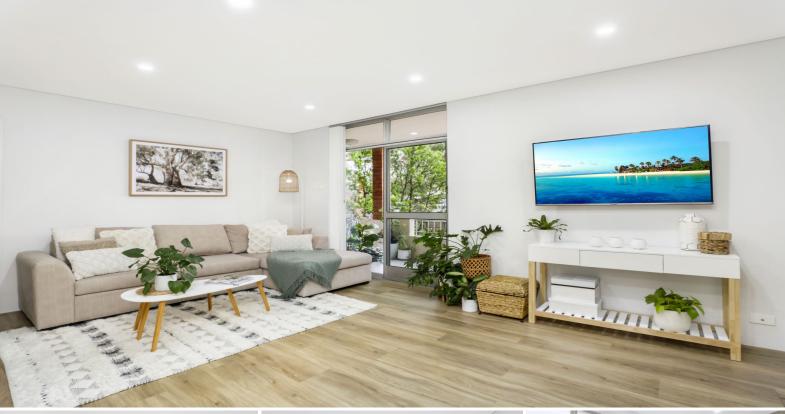

## **Renovated Beachside Apartment**

Immaculate north facing apartment completely renovated throughout featuring modern simplicity and desired open plan design.

Situated in a highly sought location only moments to Cronulla's pristine beaches, shops, cafes, restaurants & both Cronulla & Woolooware train station.

- Modern open plan design
- Stone kitchen with quality SMEG appliances
- Large bedroom with built-in robe & balcony access
- Renovated bathroom & internal laundry
- North facing entertaining balcony
- Lock up garage
- Highly sought beachside locale
- Only moments to pristine beaches, shops, cafes, restaurants & both Cronulla & Woolooware train station