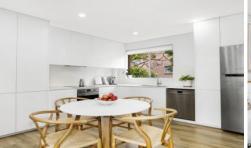

- Modern open plan design
- Stone kitchen with quality SMEG appliances
- Large bedroom with built-in robe & balcony access
- Renovated bathroom & internal laundry
- North facing entertaining balcony
- Lock up garage
- Highly sought beachside locale
- Only moments to pristine beaches, shops, cafes, restaurants & both Cronulla & Woolooware train station