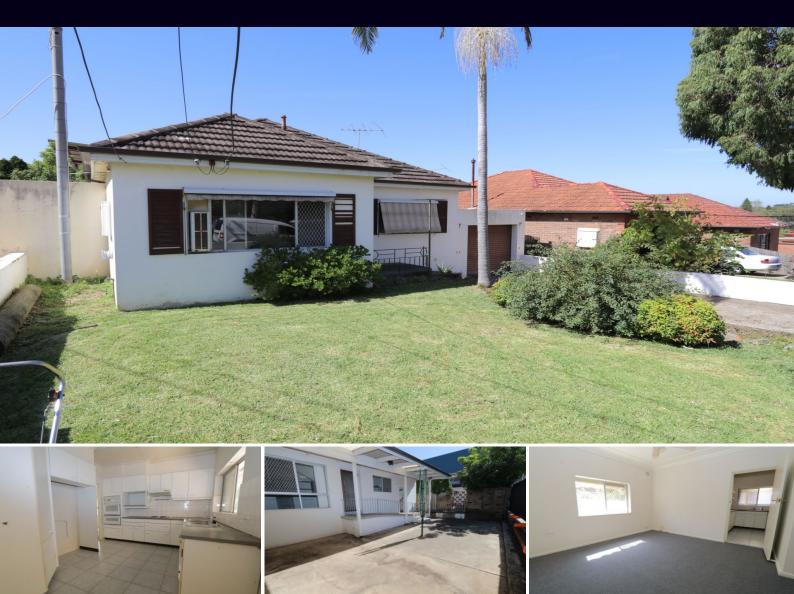

## 26 Richland Street Kingsgrove NSW

## **SPACIOUS, CONVENIENT & VERSATILE**

- Spacious living room plus separate dining area
- Kitchen with electric cooking and plenty of cupboard storage
- Two spacious bedrooms with built-in robes
- Neat and tidy bathroom with bath
- Separate outside studio with bathroom and storage
- External laundry with additional toilet
- Easy to maintain grounds
- Lock up garage
- New carpet throughout
- Pets considered on application