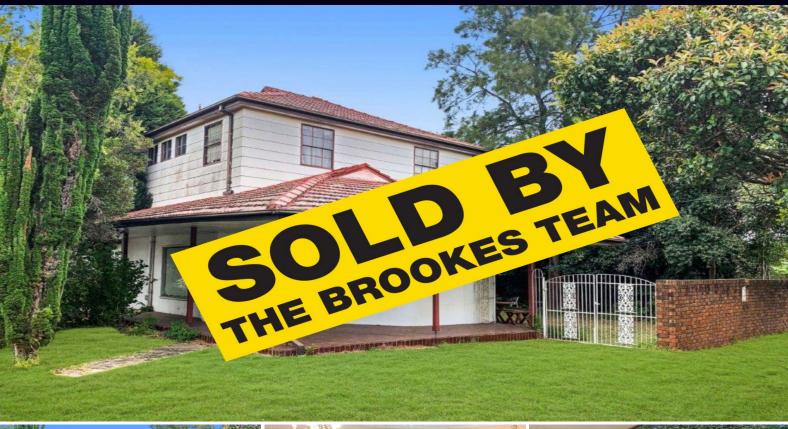

**42 Colwell Street Kingsgrove NSW** 

## LAND OF OPPORTUNITY - COVETED CORNER BLOCK

Offered for the first time in 58 years, set in a highly sought enclave and extending endless potential this prime corner site of over 777 square metres and combined frontage of over 50 metres provides endless opportunity to home owners, investors & builders alike.

Set amongst quality homes and boasting a coveted north facing yard this level block is only moments to local schools, cafes, eateries, train station and Hurstville CBD.

- Substantial existing home plus freestanding garage
- North facing yard, coveted corner site
- Near level block of land over 777 square metres
- Frontage to Colwell Street of over 17 metres
- Frontage to Morgan Street of over 33 metres
- Easy near level building block
- Endless underlying potential (stca)
- Close to train station, cafes, eateries, schools, Hurstville, Kingsgrove and Beverly Hills CBD's