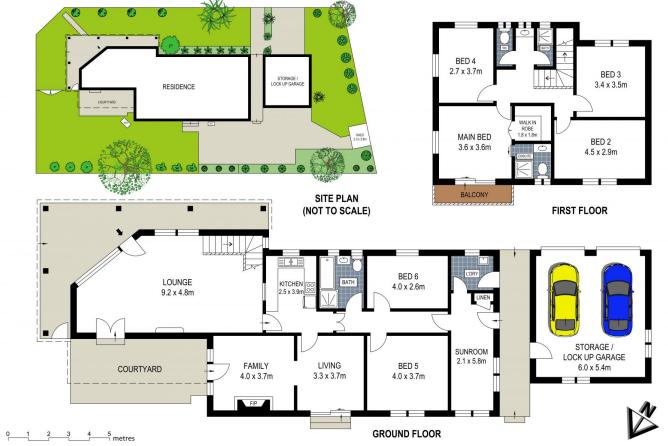

## LAND OF OPPORTUNITY - COVETED CORNER BLOCK

Offered for the first time in 58 years, set in a highly sought enclave and extending endless potential this prime corner site of over 777 square metres and combined frontage of over 50 metres provides endless opportunity to home owners, investors & builders alike.

Set amongst quality homes and boasting a coveted north facing yard this level block is only moments to local schools, cafes, eateries, train station and Hurstville CBD.

- Substantial existing home plus freestanding garage
- North facing yard, coveted corner site
- Near level block of land over 777 square metres
- Frontage to Colwell Street of over 17 metres
- Frontage to Morgan Street of over 33 metres
- Easy near level building block
- Endless underlying potential (stca)
- Close to train station, cafes, eateries, schools, Hurstville, Kingsgrove and Beverly Hills CBD's

Type : Development Land Size : 777.5 sqm

View: https://www.brookes.net.au/sale/nsw/st-geor ge/kingsgrove/commercial/development/601

7898

Jon Brookes

m: 0416 069 169 o: 9544 5555

e: jb@brookes.net.au

Jessica Gollan