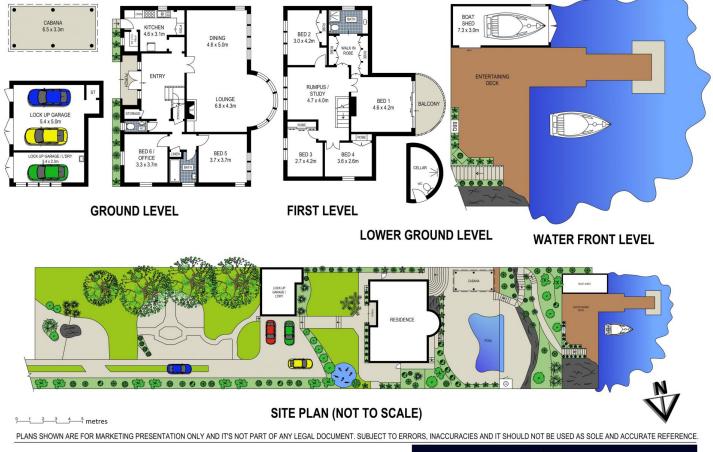

This impressive estate offers a rare & exciting opportunity with endless potential boasting over 1,720 square metres of prime waterfront land and includes waterfront improvements of boatshed, jetty, pontoon, slip rails and ocean pool.

- Prime deep water estate exceeding 1,720m2
- Spectacular panoramic waterviews
- Highly coveted & sought westerly aspect
- Impressive water frontage of over 18 metres
- Period charm home filled with sentiment
- Inground pool plus entertaining area