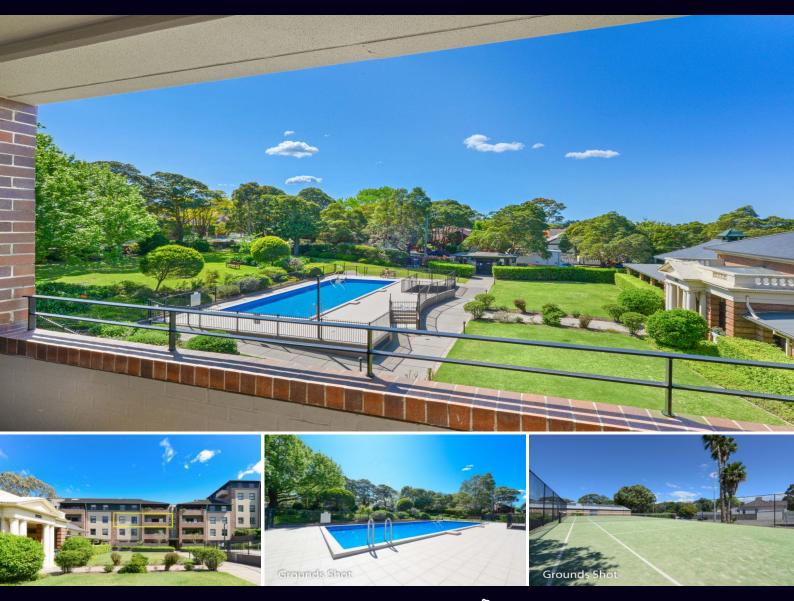

## SUPERB BLUE CHIP LOCATION

Located within the award winning Eversleigh Estate this superb two bedroom security apartment features:

- Combined spacious living and dining areas
- Modern kitchen with stainless steel appliances including dishwasher
- Internal laundry complete with dryer
- Two generous bedrooms with built in wardrobes, main with en suite
- Full bathroom with bath and separate shower
- Large balcony with views over the grounds

- use of Complex facilities including pool, gym and tennis court

- Security parking.

This first class complex features well maintained grounds, swimming pool, gym and full sized tennis court. Located close to public transport, schools, parks and shops.