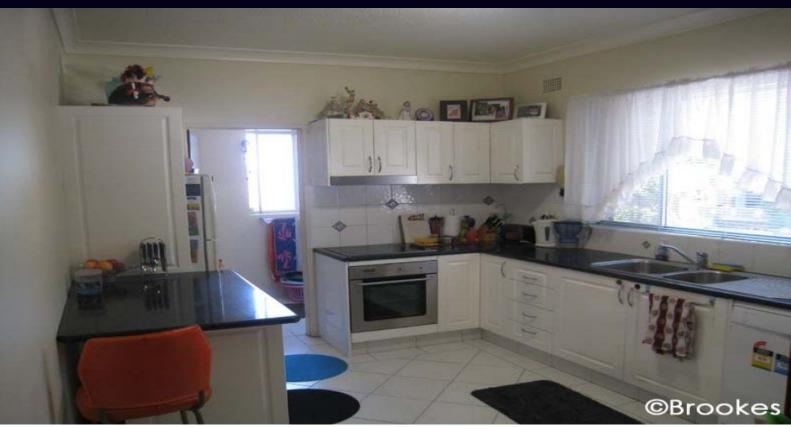

-Modern kitchen with electric cooking and dishwasher -Walk in wardrobe to main & built in wardrobes to other

- bedrooms
- -Modern bathroom with bath and shower
- -Additional separate toilet
- -Internal laundry
- -Split system air-conditioner
- -Timber flooring in living areas
- -Tandem lock up garage and storage room
- -Close to schools, shops & transport.