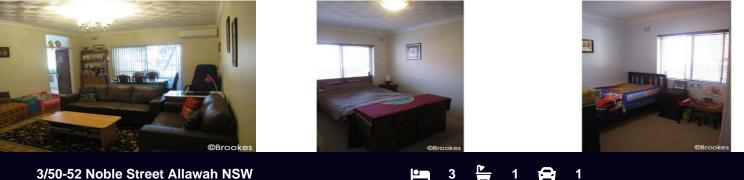

## **Spacious Three Bedroom Apartment**

This large three bedroom apartment situated in a well maintained security complex close to all amenities

-Spacious combined lounge and dining area leading onto a large balcony

-Modern kitchen with electric cooking and dishwasher -Walk in wardrobe to main & built in wardrobes to other

- bedrooms
- -Modern bathroom with bath and shower
- -Additional separate toilet
- -Internal laundry
- -Split system air-conditioner
- -Timber flooring in living areas
- -Tandem lock up garage and storage room
- -Close to schools, shops & transport.