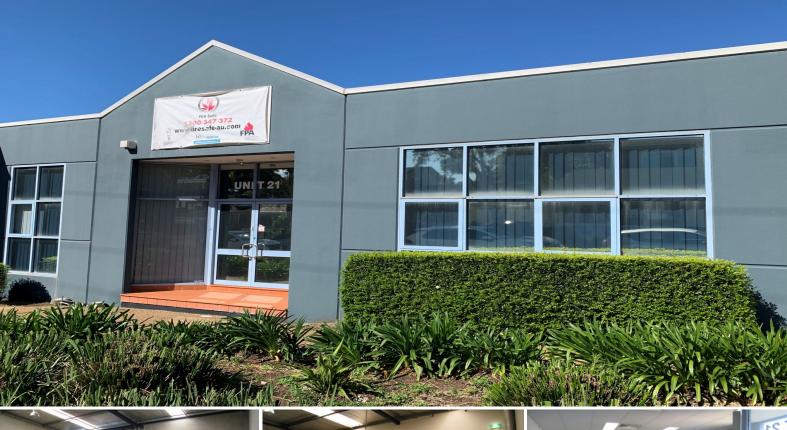

## MODERN WAREHOUSE WITH STREET FRONT EXPOSURE

Don't miss a rare opportunity to secure this ultra modern warehouse, showroom & office prominently positioned in the coveted front position and extending good exposure to passing trade.

Features included but not limited to:

- Landmark complex opposite golf course
- Formal office and showroom areas
- High clearance, clearspan warehouse with container height access
- Air conditioning, 3 phase power
- Internal amenities including kitchenette
- Flexible zoning will suit many uses
- 4 designated car spaces
- Security complex
- Signage provisions

Type : Industrial Building Size: 187 sqm

View : https://www.brookes.net.au/lease/nsw/st-

george/peakhurst/commercial/industrial/5

857615

Jon Brookes

m: 0416 069 169 o: 9544 5555

e: jb@brookes.net.au

**David Halyard** 