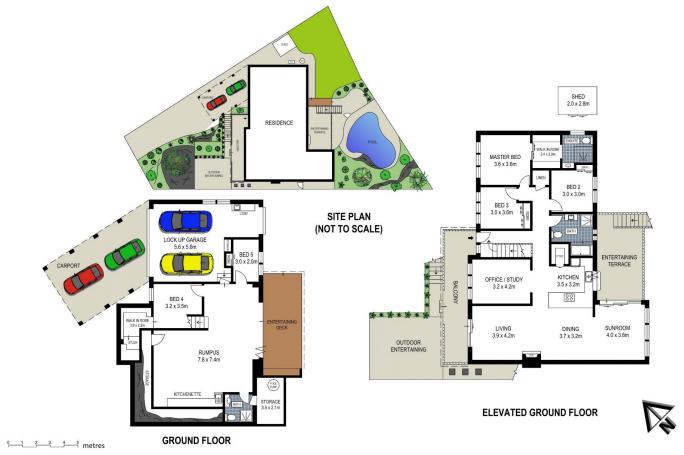

- Choice of formal & informal living & dining areas
- Stone kitchen with quality stainless steel appliances
- Five generous bedrooms all with built-in robes
- Master bedroom with private ensuite & walk-in robe
- Optional 6th bedroom or office/study
- Complete main bathroom, ducted air conditioning
- Expansive rumpus room with sleek stone kitchenette &