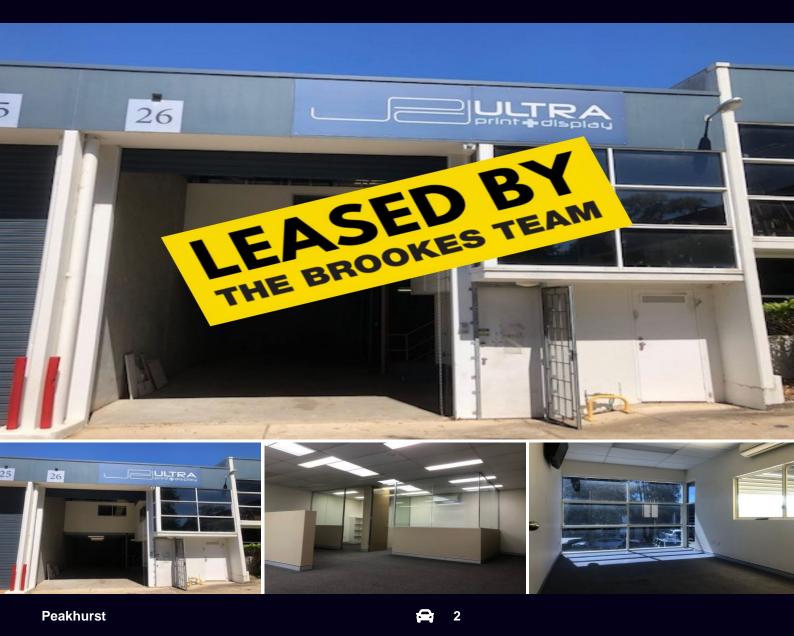

## **MODERN WAREHOUSE & OFFICE**

Secure this prime warehouse and office in a highly sought secure complex.

Features include (but not limited to):

- Modern warehouse
- Formal first floor office / showroom
- Air conditioning
- Kitchenette plus separate amenities
- Three phase power
- Designated parking
- Easy level access
- Security complex
- Flexible zoning will suit many uses