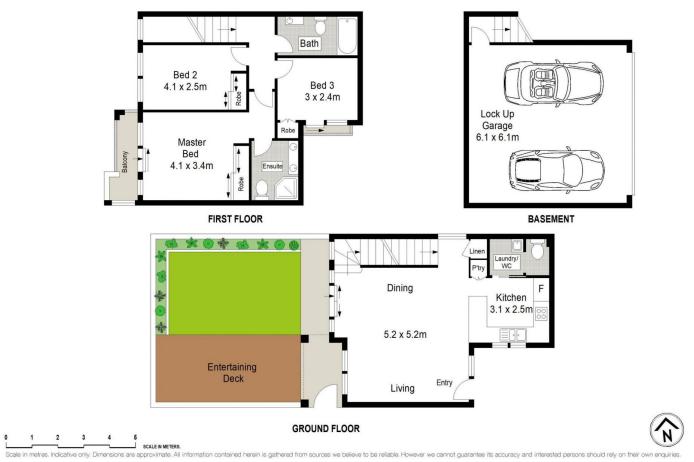

## **Private and Stylish Townhouse**

Spacious combined living and dining room

Stylish open plan kitchen with gas cooking, stainless steel appliances and breakfast bar

Three large bedrooms each with built-in robe, master with ensuite bathroom

Stylish main bathroom with bath and shower

Internal laundry with additional toilet

Double lock up garage with internal access

Private courtyard ideal for entertaining

Generous open floor plan with high ceilings

Convenient location close to public transport, local schools & shops

To arrange an inspection please contact the team at Brookes Partners on 95468666 or 0411 380010

**Type**: Townhouse

Date Available: Saturday, 19th September 2020