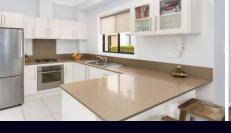

## **Private and Stylish Townhouse**

Spacious combined living and dining room

Stylish open plan kitchen with gas cooking, stainless steel appliances and breakfast bar

Three large bedrooms each with built-in robe, master with ensuite bathroom