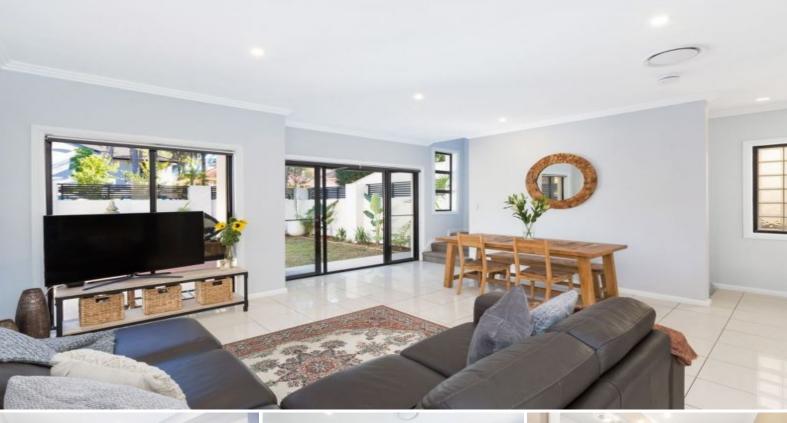

## **Private and Stylish Townhouse**

Spacious combined living and dining room

Stylish open plan kitchen with gas cooking, stainless steel appliances and breakfast bar

Three large bedrooms each with built-in robe, master with ensuite bathroom