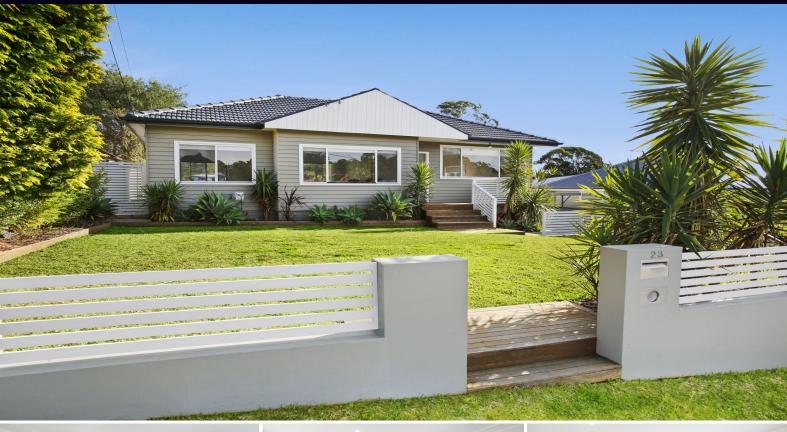

23 Geoffrey Crescent Loftus NSW

**≗** 3 <del>□</del> 1 **€** 

## IMMACULATE SINGLE LEVEL HOME WITH DUAL STREET FRONTAGES

Set in a highly sought after location, fusing fresh sun filled interiors & modern simplicity throughout this stunning single level home offers an exciting opportunity and is sure to impress.

Boasting desirable two street frontages & private manicure grassed yards this immaculate home is located only moments to local schools, shops, reserves & train station.

- Immaculate single level family home
- Modern simplicity & updated sun filled interiors
- Stylish stone kitchen with quality appliances & gas cooking
- Spacious bedrooms all with built-in robes
- Internal laundry with additional toilet
- Two street frontages & manicured grassed yards
- Expansive alfresco entertaining area
- Lock up garaging plus plenty of off street parking