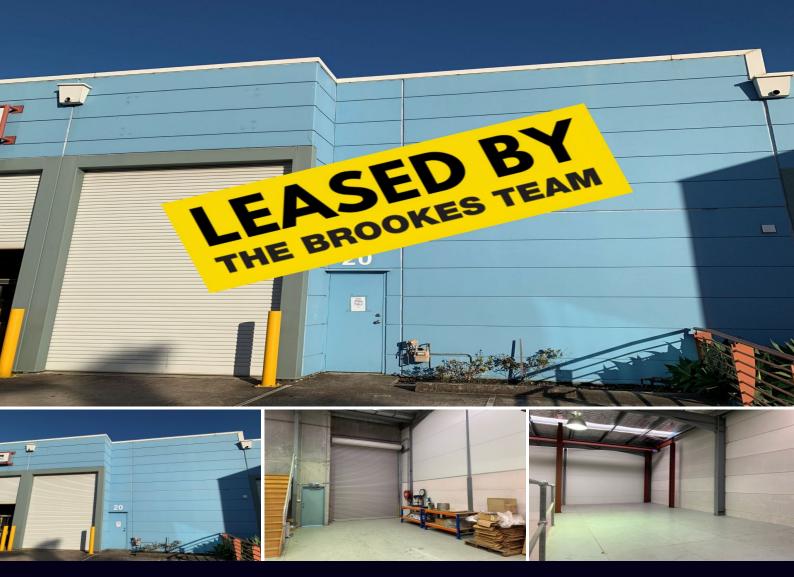

## MODERN WAREHOUSE & OFFICE IN LANDMARK DEVELOPMENT

Rare opportunity to secure this ultra modern high clearance warehouse and office building in Kirrawee's finest landmark Corporate Park.

Features include (but are not limited to ):

- Landmark complex "Kirrawee Business Centre"
- Ultra modern warehouse
- Formal office and showroom areas
- Additional storage mezzanines
- Quality fitout & inclusions
- Internal amenities & kitchenette provisions
- Easy level access
- 3 phase power and gas connections
- Own designated parking
- Flexible zoning, will suit many uses