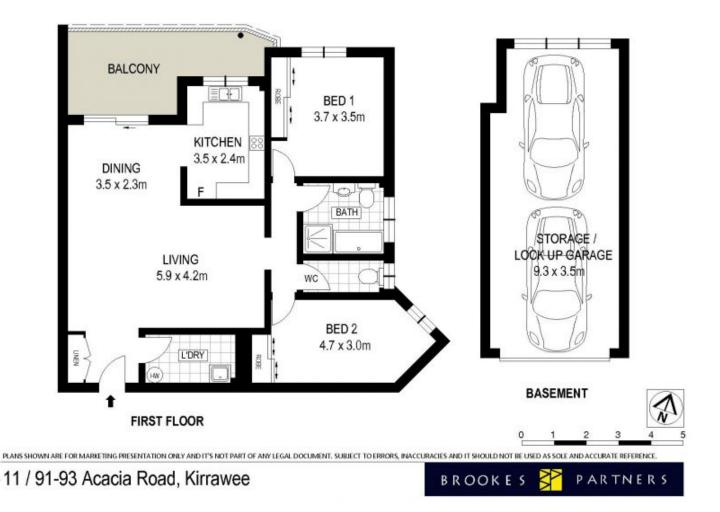

- Immaculate presentation throughout
- Spacious interiors with distinct dining & lounge areas
- Two generous sized bedrooms both with built-in robes
- Modern kitchen with quality stainless steel appliances
- Complete bathroom plus additional 2nd toilet
- Internal laundry, freshly painted throughout
- Large balcony perfect for entertaining
- Security block, air conditioning
- Double automatic lock up garage
- Highly sought convenient location