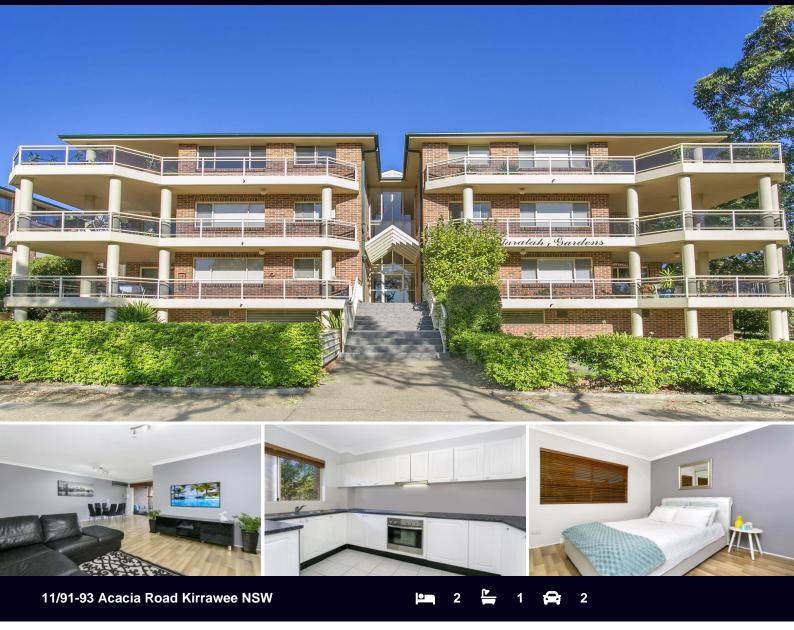

## **IMPRESSIVE NORTH FACING APARTMENT**

Immaculately presented first floor apartment boasting contemporary design, quality inclusions, impressive proportions & modern simplicity throughout.

Offering an easy low maintenance lifestyle opportunity in a highly sought convenient location only moments to local schools & both Kirrawee & Sutherland's CBDs & stations.

- Immaculate presentation throughout
- Spacious interiors with distinct dining & lounge areas
- Two generous sized bedrooms both with built-in robes
- Modern kitchen with quality stainless steel appliances
- Complete bathroom plus additional 2nd toilet
- Internal laundry, freshly painted throughout
- Large balcony perfect for entertaining
- Security block, air conditioning
- Double automatic lock up garage
- Highly sought convenient location