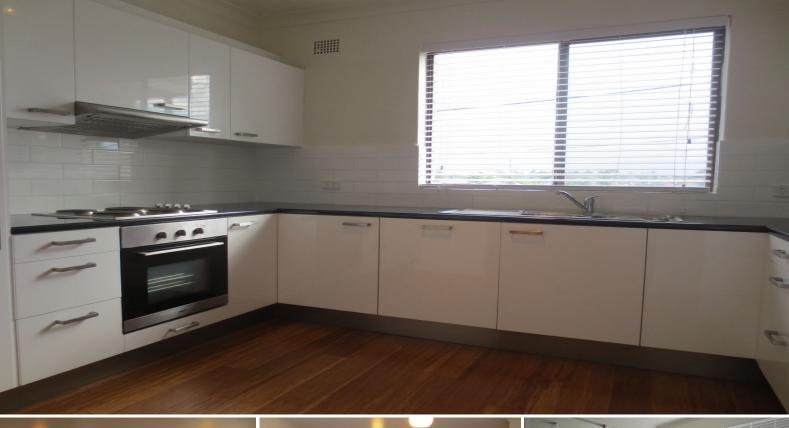

Modern kitchen with stainless steel appliances and dishwasher

- Two double bedrooms with built in wardrobes in each
- Renovated bathroom with separate bath and shower
- Large sun-drenched balcony
- Internal laundry
- Double lock up garage.
- Timber floorboards