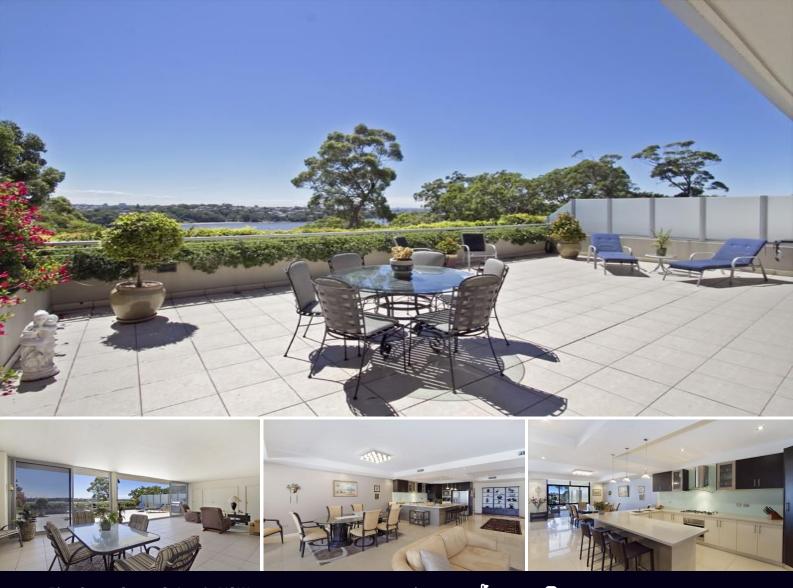

## Luxury Living with Panoramic Water Views

Rare opportunity to lease this waterside apartment with panoramic water views and over 330 square meters of luxury living.

Features include (but are not limited to):

- Expansive glazing capitalizing on sensational panoramic water views

- Sun drenched northerly aspect
- Gourmet stone kitchen with stainless steel Miele appliances, gas cooking and chefs pantry
- Marble tiled bathrooms
- Formal and informal living and entertaining areas

- Generous sized bedrooms, master with private ensuite including spa bath, walk in robe and access to terrace

- Over 60 square meter entertainers' terrace with gas connection

- Double lock up security garage with remote access

Don't miss this rare opportunity to secure one of the Shires'