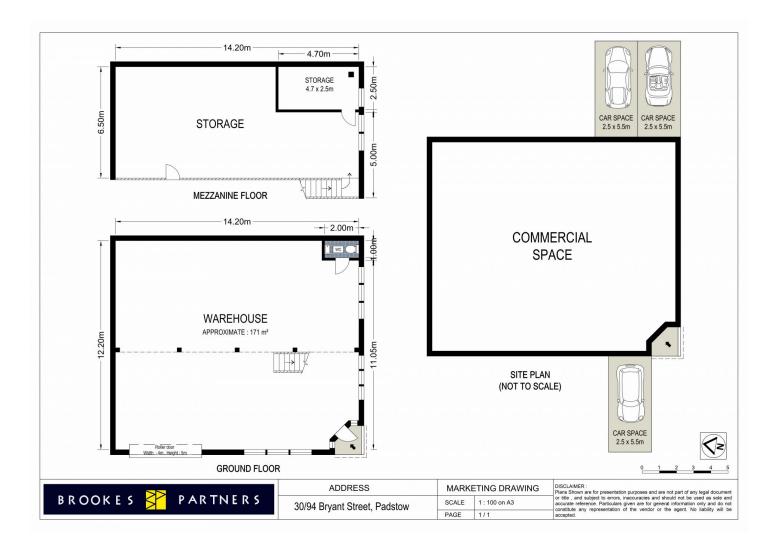

Features include (but are not limited to):

- Solid concrete construction
- Clearspan high clearance warehouse 171m2
- Additional mezzanine storage area 102m2
- Internal amenities and 3 phase power
- Container height roller shutter door
- Three designated carspaces
- Plenty of natural light
- Easy level large vehicle access
- Flexible zoning will suit many uses
- Prime central location against M5 Motorway
- Suit both owner occupants and/or astute investors

Type : Industrial Building Size: 273 sqm

View : https://www.brookes.net.au/sale/nsw/cant

erburybankstown/padstow/commercial/in

dustrial/5757760