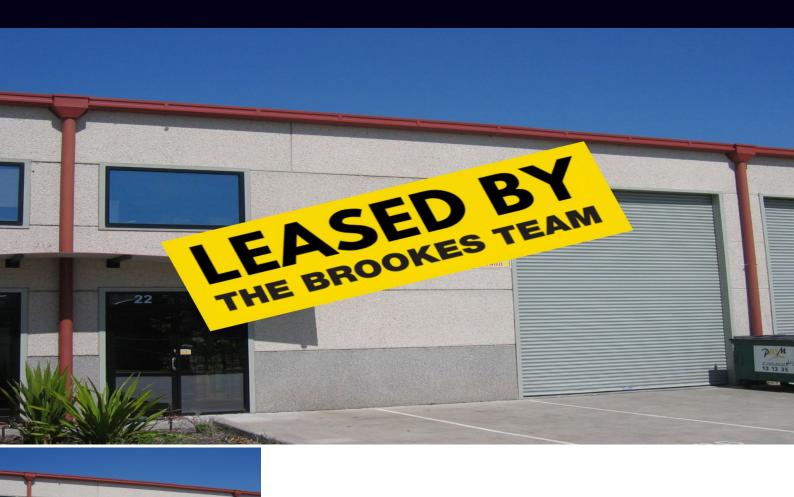

## MODERN WAREHOUSE & OFFICE OPPOSITE TRAIN STATION

Rare opportunity to secure this modern warehouse and office in a landmark security complex situated in close proximity to Sydney CBD, Airport, Port Botany terminals & M5 Motorway access.

- High clearance warehouse
- Quality office/showroom
- Excellent natural light
- On-site parking
- Easy level access
- 3 phase power and electric roller shutter
- Security complex
- Opposite train station with City & Airport connection
- Close proximity to Sydney CBD, Airport, Port Botany terminals & M5 motorway
- Flexible zoning will suit many uses