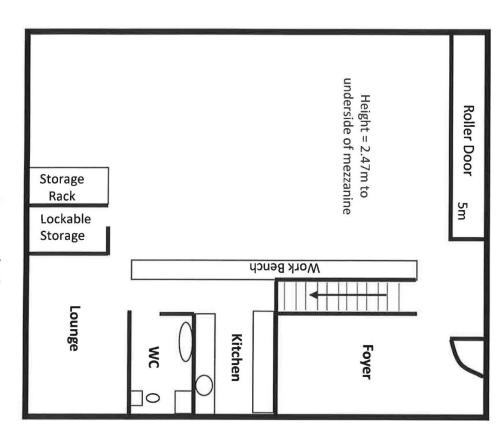

\*Not to Scale. Approx. measurements

8.7m Storage Racks Height = 3m to underside of roof Roller Door Mezzanine White Board Filing Meeting Space Storage Rack Storage Room Filing Cupboard 0 Station 5 Work Bench Mork Station 1 Work Station 2 Work Station 3 Work Station 4

**Ground Floor** 

**Upper Floor** 

10.5m