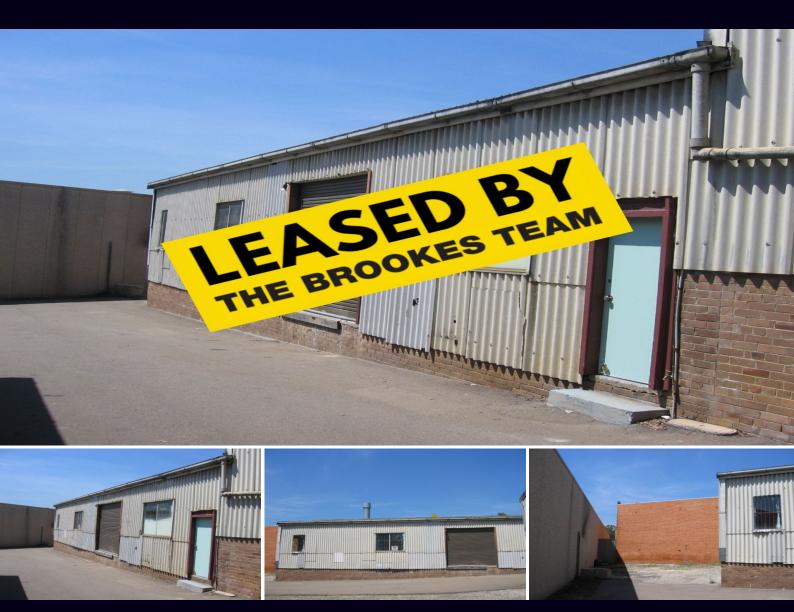

## AFFORDABLE FACTORY IN HIGHLY SOUGHT LOCATION

Set in the heart of the highly sought Peakhurst industrial precinct this functional factory is available for lease.

- Versatile clearspan factory area
- Internal amenities
- 3 phase power
- Flexible zoning will suit many uses
- On-site parking provisions

For further details &/or to arrange an inspection please call the team at Brookes Partners Real Estate on 9546 8666.

| Туре       | : Industrial                      |
|------------|-----------------------------------|
| Building S | Size: 235 sqm                     |
| View       | : https://www.brookes.net.au/leas |