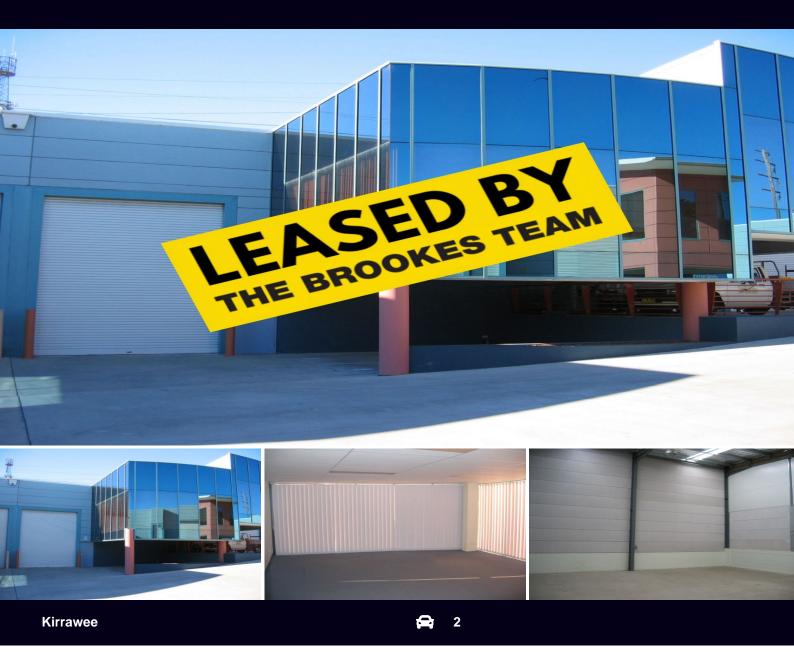

## MODERN WAREHOUSE & OFFICE IN LANDMARK DEVELOPMENT

Be quick to secure this modern warehouse and office space in the areas most prominent locales.

- Landmark complex in Kirrawee Business Centre
- High Clearance warehouse
- Separate amenities and kitchenette provisions
- Easy access
- 2 Car spaces
- Flexible zoning, will suit many uses

For further details &/or to arrange an inspection please call the team at Brookes Partners Real Estate on 9546 8666.

Type : Industrial Building Size: 164 sqm

View: https://www.brookes.net.au/lease/nsw/sut