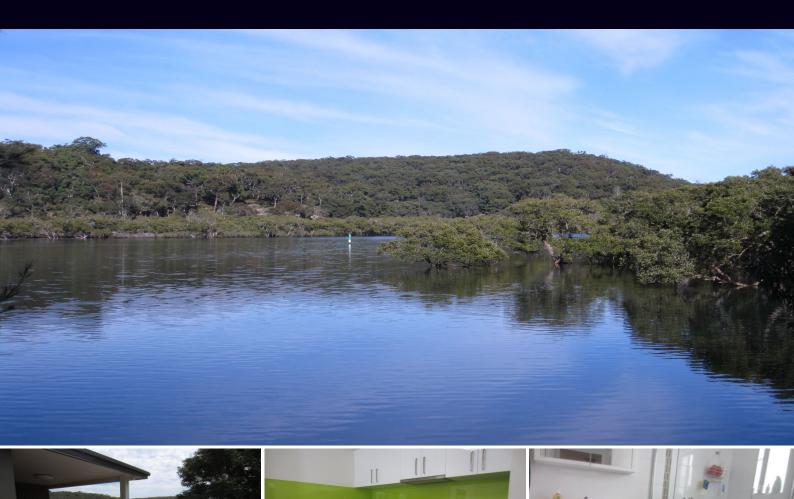

## Peaceful and Private with stunning water views

Rare opportunity too secure this ultra modern fully self contained flat with complete water frontage access, and, panoramic highly sought west facing water views.

- Peaceful and serene locale
- Highly sought west facing views
- Ultra modern flat completely self contained
- Stone kitchen with stainless steel appliances
- As new bathroom
- Generous sized bedroom with robe
- Formal dining and lounge areas
- Entertaining balcony
- Majority of rooms with extensive water views
- Price includes water and electricity