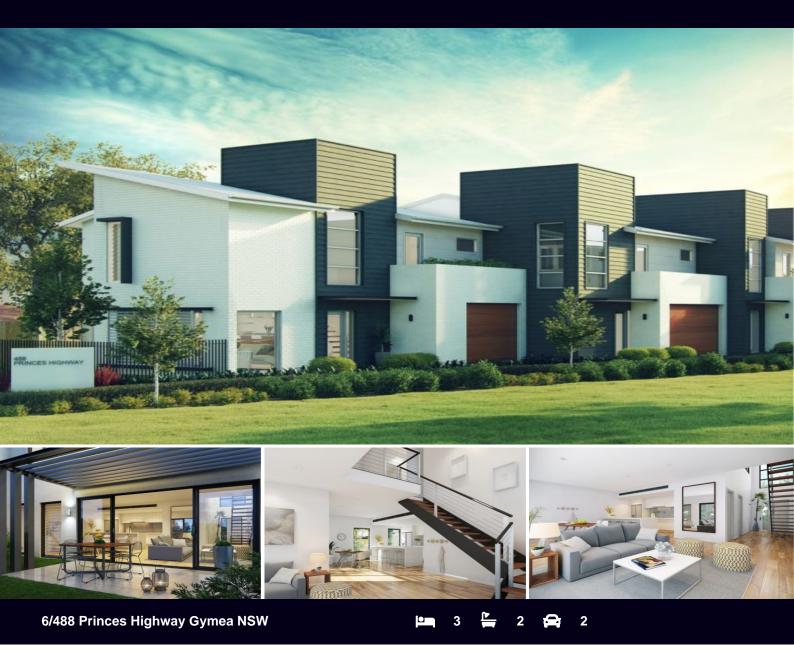

## **BRAND NEW LUXURY HOMES**

Completing soon "Link" is a boutique complex of 7 only architecturally designed townhouses, each home provides stylish interiors, premium finishes and fuses impressive proportions internally & externally throughout.

Featuring desired open plan designs and offering an unparalleled lifestyle opportunity positioned only moments to local schools & colleges, both Gymea & Kirrawee shopping villages, restaurants, cafes & train stations. Westfield Shopping Centre, Cronulla's pristine beaches, the Port Hacking River and National Parks are all within convenient and close proximity.

These brand new luxurious homes offer the ideal low maintenance lifestyle and are sure to impress.

- Luxury boutique complex of only 7
- Quality inclusions & appointments throughout
- Highly sought open plan design