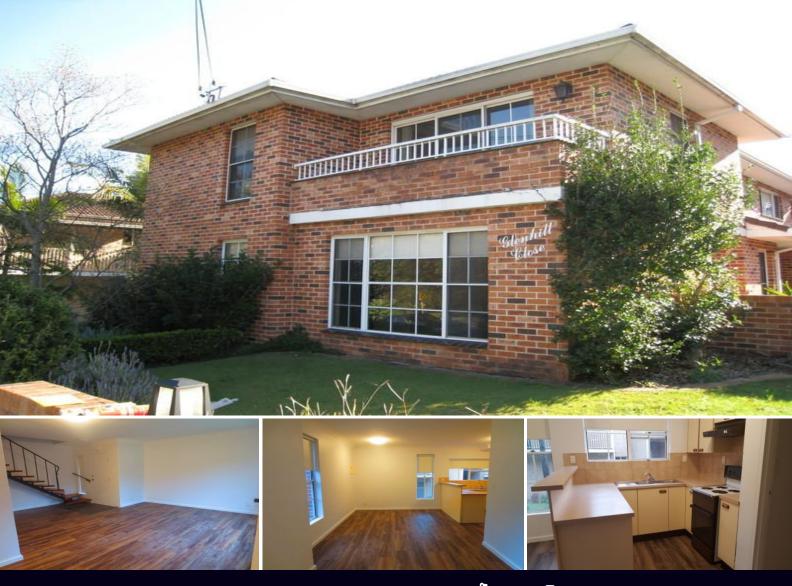

## **Renovated Townhouse with Double Garaging**

Stylish two bedroom townhouse at the front of the complex

\* Combined lounge and dining with timber flooring

- \* Open plan kitchen with electric cooking and plenty of cupboard space
- \* Two double bedrooms with built-in robes in both
- \* Balcony off main bedroom
- \* Updated bathroom with bath and shower plus separate toilet
- \* Internal laundry
- \* Downstairs powder room
- \* Double lock up garage
- \* Internal laundry with dryer
- \* Freshly painted with near new carpet and flooring throughout

## **2** 2 4 1 **2** 2

: Townhouse

Date Available : Sunday, 26th April 2020

Bond View

Type

- : 2,000
- . 2,000
  - : https://www.brookes.net.au/lease/nsw/st -george/oatley/residential/townhouse/57 57688

Jodie Heeks m: 0413 447 299