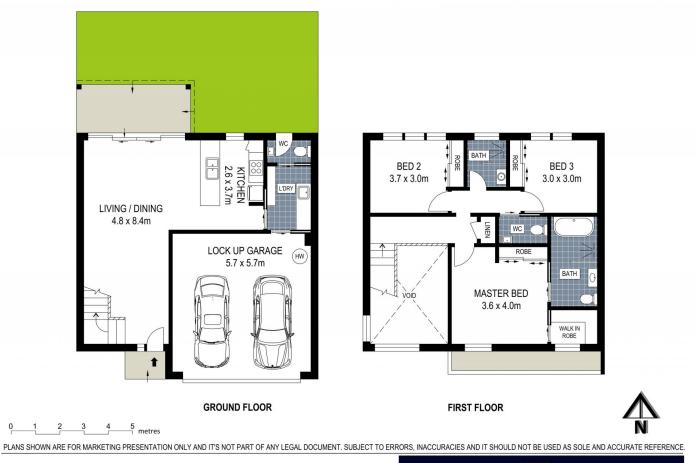

- Highly sought open plan design
- Designer stone kitchen with quality SMEG appliances
- Spacious bedrooms all with built-in robes
- Master bedroom with walk-in robe & private ensuite
- Luxurious bathrooms, air conditioning
- Double automatic garage