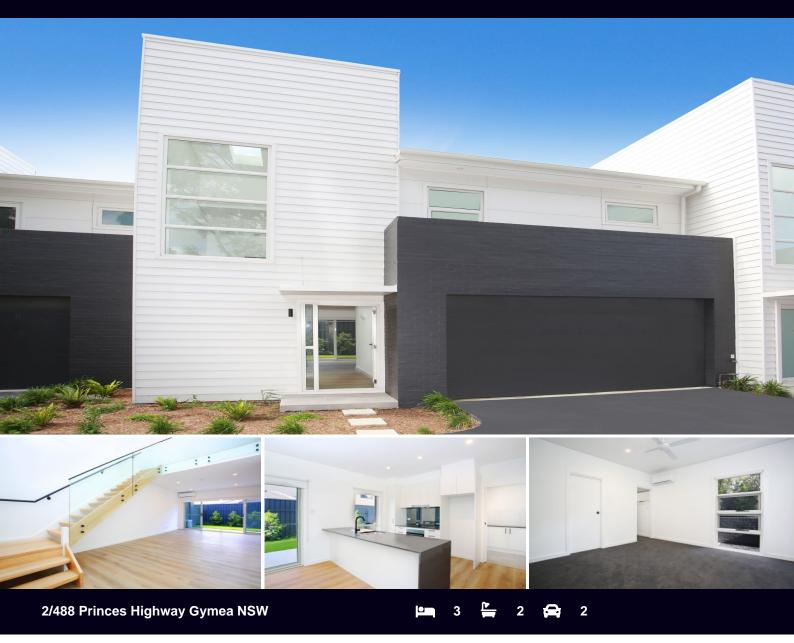

## **BRAND NEW LUXURY HOME**

Architecturally designed townhouse situated in the boutique "Link" complex of 7 only. Featuring stylish interiors, premium finishes and fusing impressive proportions internally and externally throughout.

Featuring a desired open plan design and offering an unparalleled lifestyle opportunity positioned only moments to local schools & colleges, both Gymea & Kirrawee shopping villages, restaurants, cafes & train stations. Westfield Shopping Centre, Cronulla's pristine beaches, the Port Hacking River and National Parks are all within convenient and close proximity.

- Highly sought open plan design
- Designer stone kitchen with quality SMEG appliances
- Spacious bedrooms all with built-in robes
- Master bedroom with walk-in robe & private ensuite
- Luxurious bathrooms, air conditioning
- Double automatic garage

2 / 488 Princess Highway, Gymea

0

**BROOKES** PARTNERS