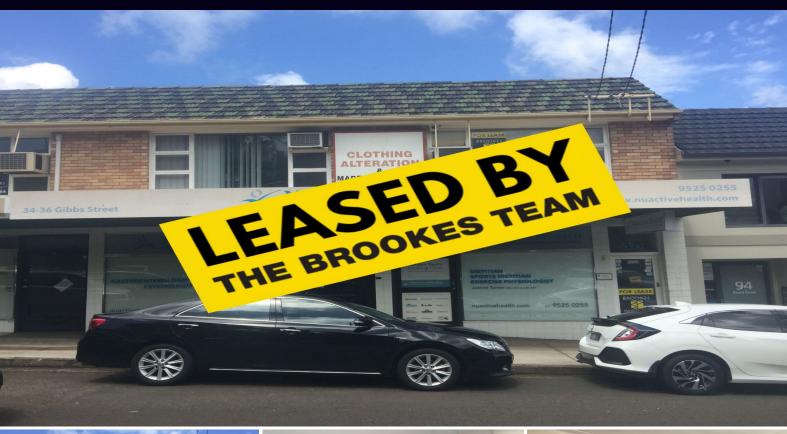

## Miranda

## STARTING UP OR SCALING DOWN

Functional office accommodation within 200 metres of Miranda Railway station. Various sizes, three to choose from, private amenities & kitchenette.

- 3 first floor suites carpeted with air conditioning
- 2 have own amenities and kitchen facilities
- Only 200 metres from Miranda Railway Station
- 3 Layouts and sizes to choose from

For further details&/or to arrange an inspection please call the team at Brookes Partners Real Estate on 9546 8666.

Type : Offices Building Size: 22 sqm

View : https://www.brookes.net.au/lease/nsw/sut

herland/miranda/commercial/offices/5757