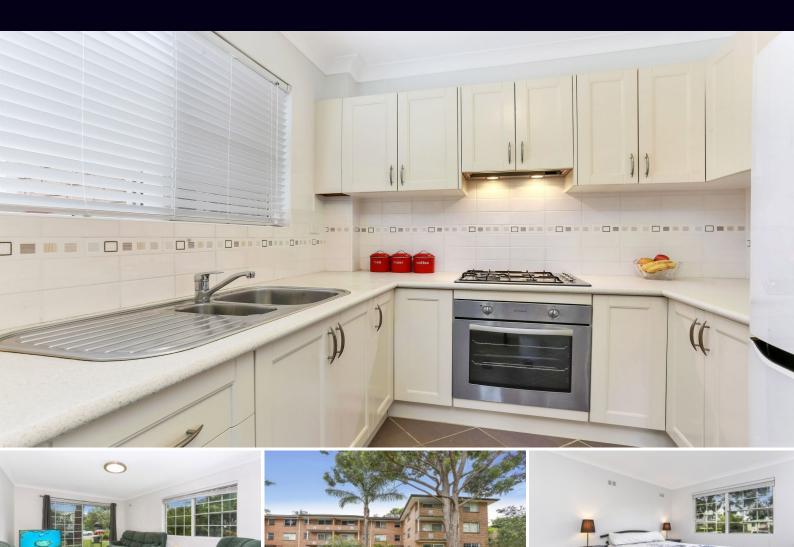

## **Ground Floor Apartment in Convenient Location**

Spacious highly sought ground floor apartment conveniently positioned within easy walking distance to shops, train station and parks

- Prime ground floor position
- Stylish open plan kitchen with gas cooking.
- Generous sized bedrooms each with large built in wardrobes
- Internal laundry
- Security building
- Lock up garage
- Conveniently located close to all local amenities