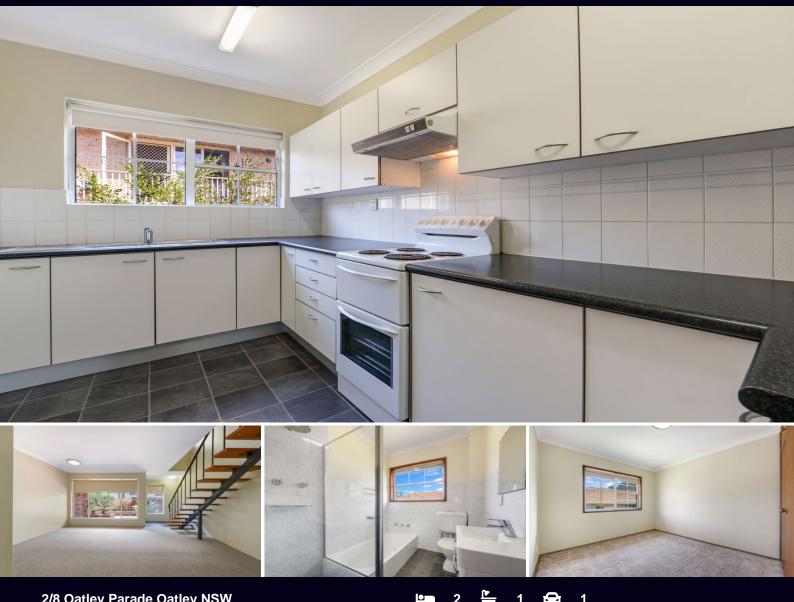

#### **Centrally Located Two Bedroom Townhouse**

This well maintained two bedroom townhouse is located just a short stroll from Oatley shopping, parks and transport

Spacious combined lounge and dining room

Updated kitchen with electric cooking and plenty of storage space

Two generous bedrooms with built in robes in each

Full bathroom with separate bath and shower

Lock up garage

Internal laundry with dryer

Powder room on the lower level