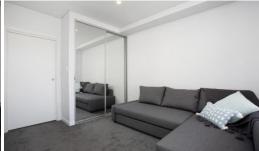

## Feature include:

- Combined living and dining room
- Open plan kitchen with gas cook top, dishwasher and breakfast bar
- Two spacious bedroom with built in robes in each plus separate study
- Stylish main bathroom with bath and shower, full ensuite bathroom to main
- Internal laundry
- Security car space with own lock up storeroom
- Air-conditioning, security intercom and lift access
- Located in a central location within walking distance of all amenities