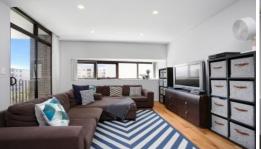

## Feature include:

- Combined living and dining room
- Open plan kitchen with gas cook top, dishwasher and breakfast bar
- Two spacious bedroom with built in robes in each plus separate study
- Stylish main bathroom with bath and shower, full ensuite bathroom to main
- Internal laundry
- Security car space with own lock up storeroom
- Air-conditioning, security intercom and lift access
- Located in a central location within walking distance of all amenities