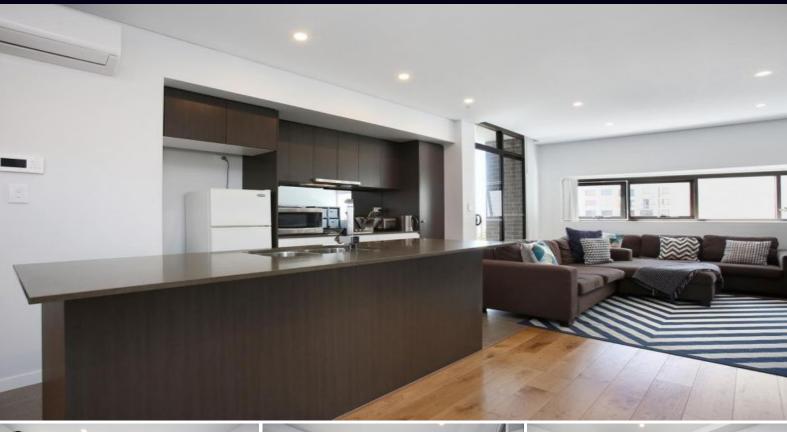

## Feature include:

- Combined living and dining room
- Open plan kitchen with gas cook top, dishwasher and breakfast bar
- Two spacious bedroom with built in robes in each plus separate study
- Stylish main bathroom with bath and shower, full ensuite bathroom to main
- Internal laundry
- Security car space with own lock up storeroom
- Air-conditioning, security intercom and lift access
- Located in a central location within walking distance of all amenities