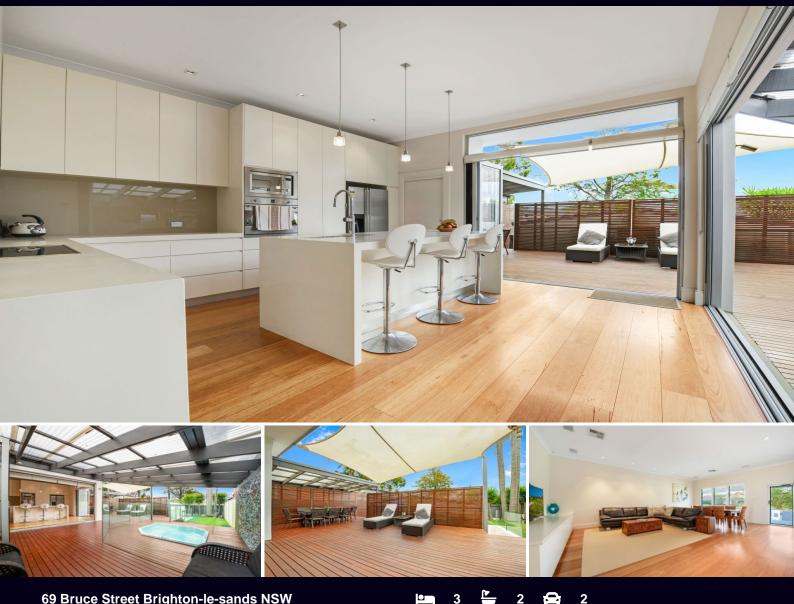

## **Contemporary Home with Dual Street Access**

Immaculately renovated throughout and providing the ultimate in contemporary living this idyllic family home showcases quality inclusions, impressive proportions, light filled interiors and a range of quality appliances.

Offering easy low maintenance living the property is set in a highly sought position only a short stroll to local bays, beaches, schools, cafes and restaurants.

- Spacious lounge and dining

- Stone kitchen with European appliances and breakfast bar

- Complete modern bathroom
- Quality timber flooring throughout
- Oversize bedrooms each with built-ins,

- Master with ensuite & walk in robe plus private upstairs study

- Ducted air conditioning throughout
- Spacious laundry with toilet & external access to yard