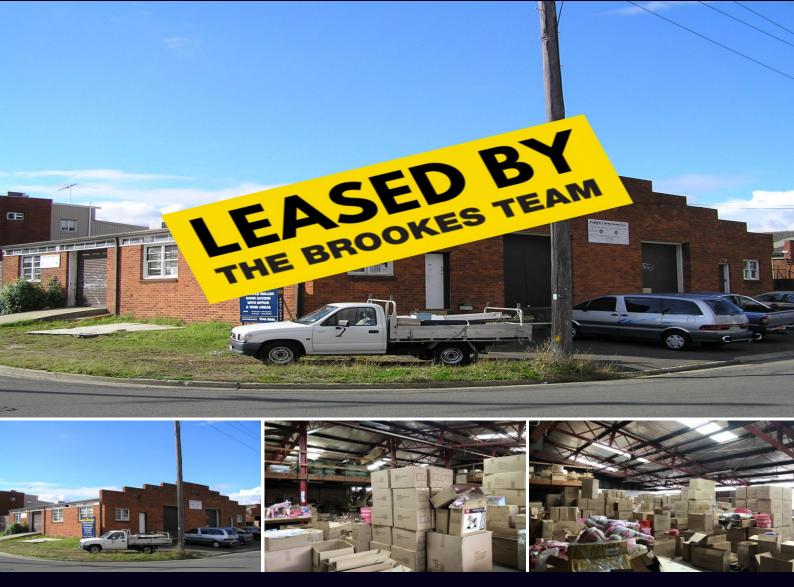

## FUNCTIONAL WAREHOUSE WITH DOCK LOADING

Freestanding brick warehouse with appointed office space

- Multiple points of access including dock
- Small side yard
- Packing at door
- Appointed office space
- Zoned for a variety of uses