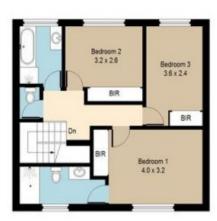

his impressive home with neatly updated interiors boasts single garaging with internal access and a spacious low maintenance outdoor entertaining area.

- Open plan stone kitchen with quality appliances
- Generous sized bedrooms all with built-in robes
- Master bedroom with private ensuite
- Freshly painted throughout
- Spacious combined living and dining with timber floorboards
- Complete main bathroom plus internal laundry with guest toilet
- Lock up garage with internal access

**Type**: Townhouse

Date Available: Wednesday, 13th November 2019

View : https://www.brookes.net.au/lease/nsw/s

utherland/caringbah/residential/townhou

se/5757621

## Alexander Lapinski

m: 0411 380 010 o: 9546 8666

e: al@brookes.net.au

## Jodie Heeks

m: 0413 447 299

o: 9546 8666

e: jh@brookes.net.au





**Ground Floor** 

## 10/86 Yathong Road, Caringbah

Please note: All stated dimensions are approximate only. Particulars given are of general information only and do not constitute any representation on the part of the vendor or agent.



First Floor