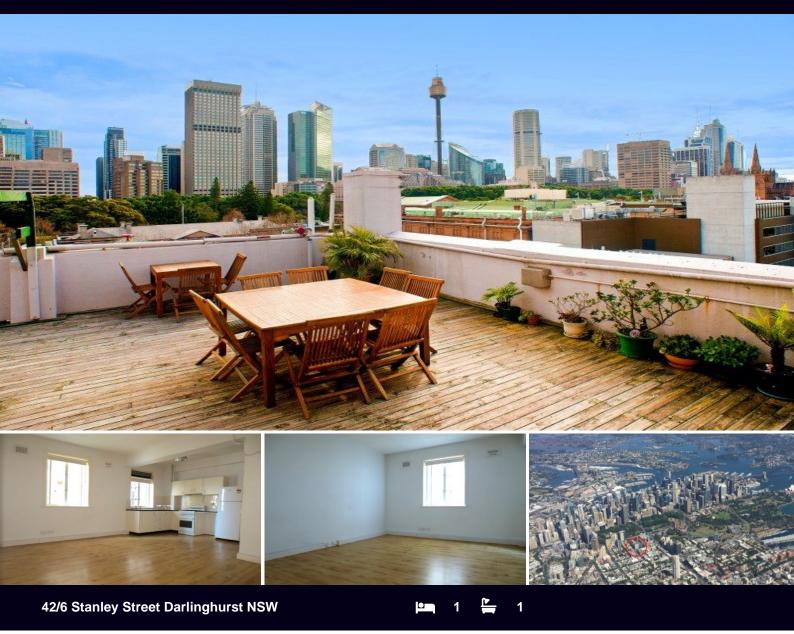

## LOCATION, LOCATION, LOCATION

Don't miss this well presented apartment in the landmark "St James Building" set on the fringe of Sydneys vibrant CBD and within close proximity to local cafes , eateries, Hyde Park , shops , transport and Sydneys pristine harbour.

Features include (but are not limited to)

Historic landmark art deco security building Peaceful and private setting Open plan living area Updated kitchen includes gas cooking Generous sized bedroom Quality timber flooring throughout Access to common roof top terrace entertaining area with city skyline views Gas and water bills included