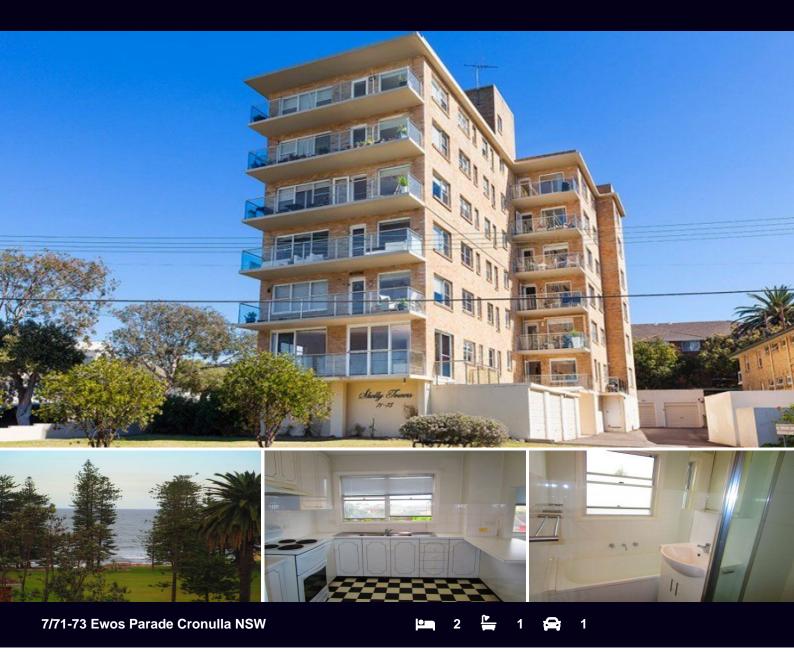

## Spacious Apartment Overlooking Ocean

Set within the sought after "Shelley Towers" complex this spacious 3rd floor apartment boasts a wonderful outlook over Shelley Park to the ocean beyond. Features include:

- Lift Access
- Large lounge and dining area with access to full width balcony with views
- Spacious kitchen in white
- Two good double bedrooms with built in wardrobes
- Bathroom with both shower and bath
- Separate toilet area
- Internal laundry with 2nd shower
- Long single lock up garage

Located within a 'hop, skip and jump' of everything that Cronulla has to offer. This property will not disappoint.