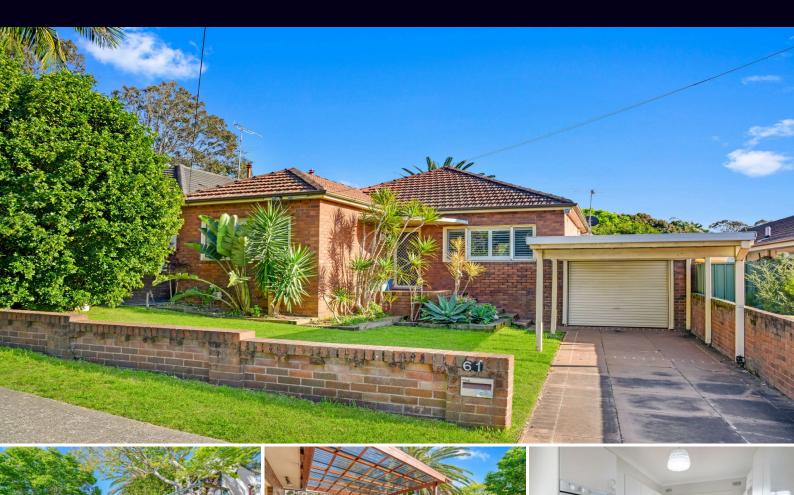

61 Burraneer Bay Road Woolooware NSW

2

Located in a desirable family friendly location only moments' walk to schools, shops, restaurant, cafes, parks and train station is this well presented single level home.

Boasting spacious sun filled interiors, timber floorboards, quality inclusions and an entertainers back yard with private grassed area and timber deck.

- Spacious open plan living with separate dining area
- Stylish kitchen with electric cooking and plenty of cupboard space
- Three generous sized bedrooms with built-in robes
- Two bathrooms, main with separate bath and shower
- Quality timber flooring
- Timber entertaining deck overlooking level grassed yards
- Lock up garage and carport
- Highly sought convenient location