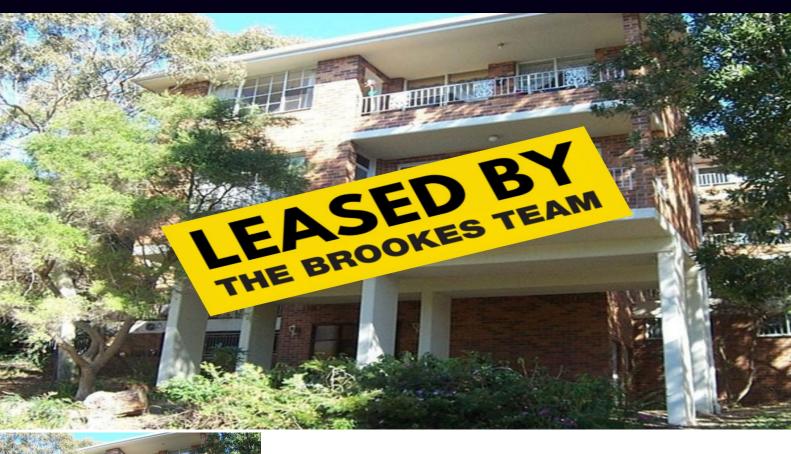

16a/9-13 Nerang Road Cronulla NSW

## **HUGE STOREROOM WITH CAR ACCESS**

This rare find of storage unit is 95sqm in size and is located in the heart of Cronulla. Situated within a secured parking area with access for cars this is ideal for many uses.

To arrange an inspection please contact the team at Brookes Partners on 95468666 or 0411 380 010

Type : Other Building Size: 95 sqm

View : https://www.brookes.net.au/lease/nsw/sut

herland/cronulla/commercial/other/57575