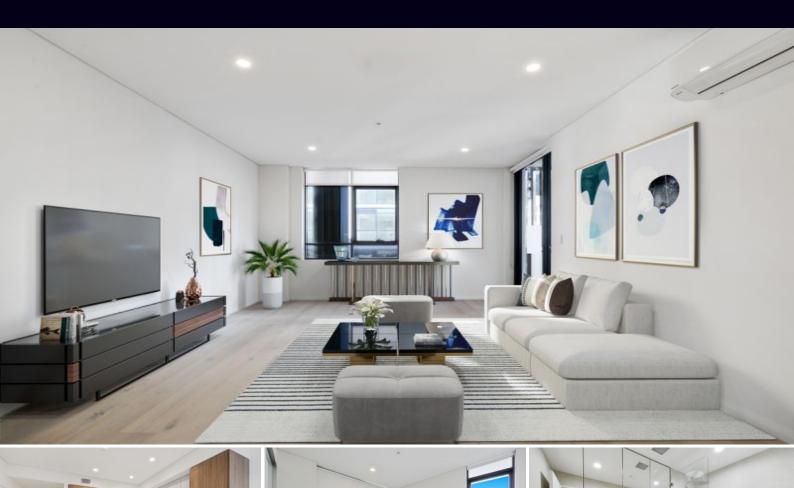

## Brand New Two Bedroom Luxury Apartment with Study

This brand new luxury apartment located within the South Village precinct epitomizes contemporary living and offers the opportunity of a low maintenance lifestyle. Features include:

- \* Spacious living and dining area with split system air-conditioning and gas point
- \* Quality fixtures throughout
- \* Serene park views
- \* Timber flooring in living areas
- \* Light filled bedrooms both with built in wardrobes and balcony access
- \* Large wrap around balcony with gas point
- \* Modern kitchen with gas cooking and dishwasher
- \* Quality SMEG appliances and stone benchtops,
- \* Two generous size bathrooms with modern fixtures
- \* Main bathroom includes bath
- \* Study with additional storage