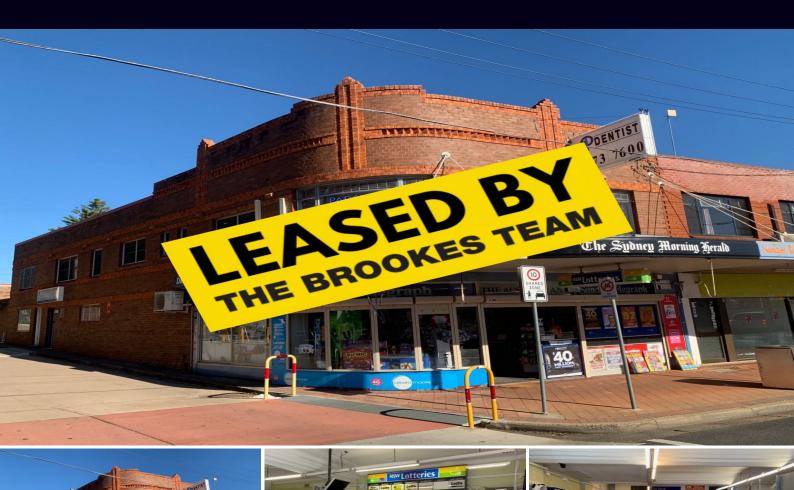

## LOCATION, LOCATION

Arguably Padstow's most highly exposed and sought position, this prime retail shop opposite the train station and adjacent to councils car park is available for lease for the first time in over 70 years.

Features include (but not limited to):

- Solid brick building
- Prominent corner position
- 3 street frontages
- Clearspan and versatile retail area
- Amenities
- Garaging, storage and yard
- Diagonally opposite train station
- Adjacent to councils car park
- Prominent signage position
- Excellent exposure to passing vehicular & pedestrian traffic
- Long lease available