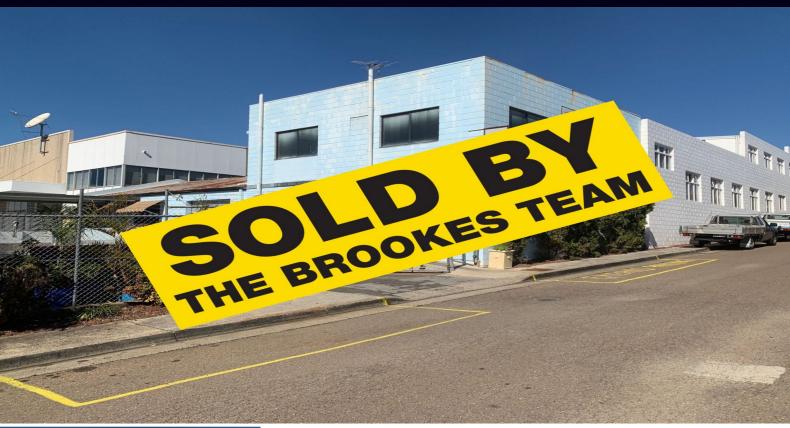

## **Kirrawee**

## **FACTORY, OFFICE PLUS YARD**

Don't miss this truly unique opportunity to secure a solid factory and office together with it's own exclusive secured yard area.

Set in a highly sought enclave amongst landmark businesses including Mazda, Bunnings, Midcoast Timber, Snap Printing, Lexus, Toyota, Holden, Nissan & Volkswagen dealerships.

- Solid construction
- Formal office area
- Own exclusive yard area
- Large high clearance awning
- Internal amenities
- Kitchenette / lunchroom
- Roller door access
- Easy vehicular access to yard & parking
- Prime location
- Will suit owners &/or astute investors