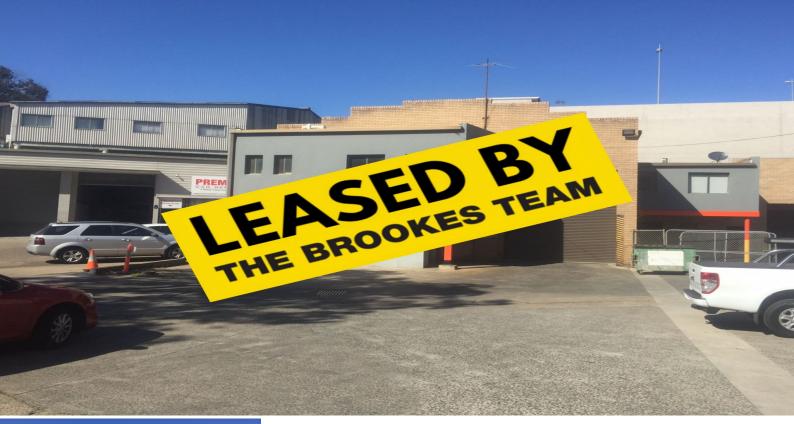

## Mortdale

## WAREHOUSE & OFFICE PLUS PARKING

Solid brick high clearance warehouse available now for lease. Short term leases considered.

Features include:

- Solid brick construction
- Formal office area
- High clearance clearspan warehouse
- 3 phase power
- Internal amenities
- Own parking
- Easy level access

For further details &/or an inspection please call the team at Brookes Partners Real Estate on 9546 8666.

| Туре       | : Industrial         |            |
|------------|----------------------|------------|
| Building S | <b>Size:</b> 430 sqm |            |
| View       | : https://www.brook  | es.net.au/ |