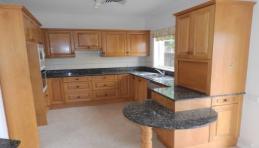

## **Unique Private Townhouse with Private Inground Pool**

Spacious living room with separate dining area Modern open plan kitchen with stainless steel appliances and breakfast bar

Three bedrooms with built-in robes in all Complete bathroom with separate bath and shower Ensuite bathroom to main bedroom