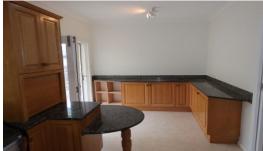

## **Unique Private Townhouse with Private Inground Pool**

Spacious living room with separate dining area Modern open plan kitchen with stainless steel appliances and breakfast bar

Three bedrooms with built-in robes in all Complete bathroom with separate bath and shower Ensuite bathroom to main bedroom