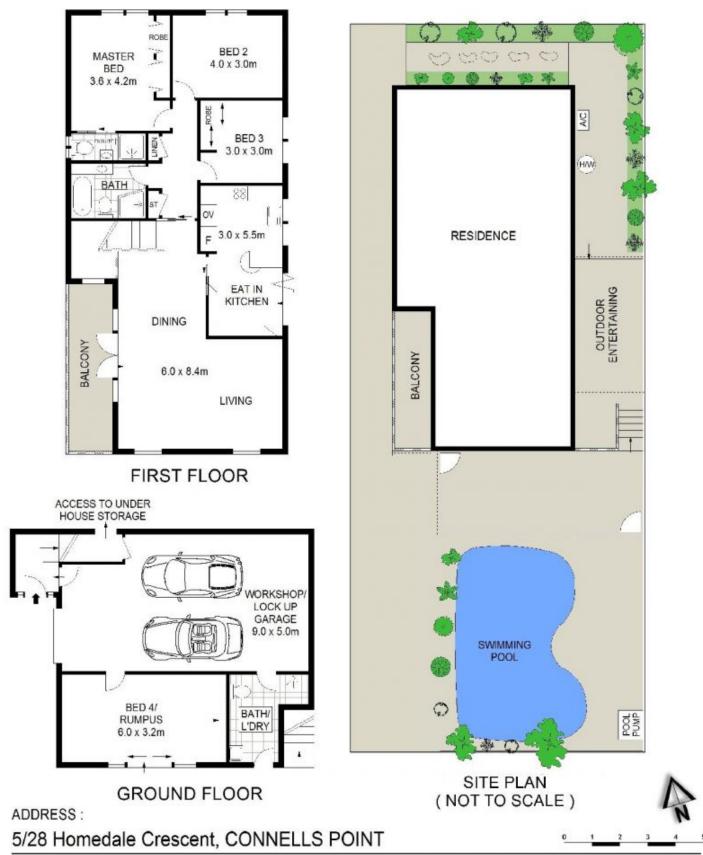

## **Unique Private Townhouse with Private Inground Pool**

Spacious living room with separate dining area Modern open plan kitchen with stainless steel appliances and breakfast bar

Three bedrooms with built-in robes in all Complete bathroom with separate bath and shower Ensuite bathroom to main bedroom

Internal laundry shower and toilet plus direct access to rear yard

Double remote operated garage with internal access
Private sparkling in-ground pool with entertaining area
Additional entertaining deck with electric vergola
Rumpus room or 4th bedroom leading to pool area
Direct access to public playground and park
Ducted air-conditioning
Quiet well maintained complex of only 6 villas