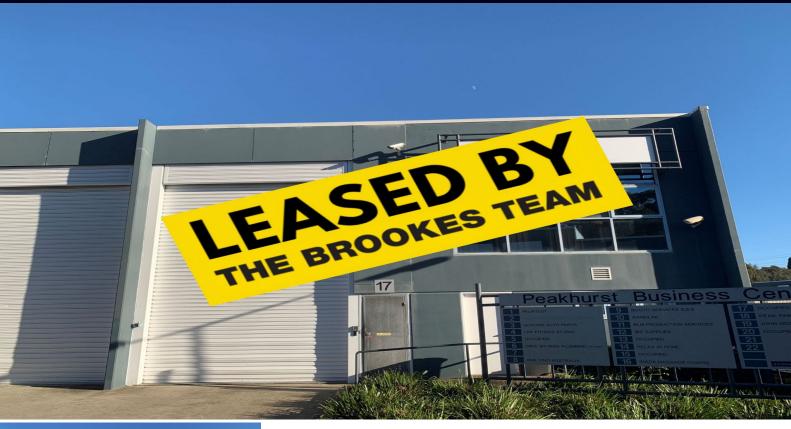

## **Peakhurst**

## MODERN WAREHOUSE IN LANDMARK COMPLEX

Ultra modern warehouse and office in the landmark Peakhurst Business Centre.

Set conveniently within near proximity to main arterial roads, CBD's Airports and Sea Terminals the property would suit a wide variety of uses.

- High clearance clearspan warehouse
- Formal office / showroom area
- Separate amenities including shower recess
- Kitchenette & 3 phase power
- Flexible zoning will suit many uses
- Own designated parking
- Security complex opposite golf course
- Prominent corner development