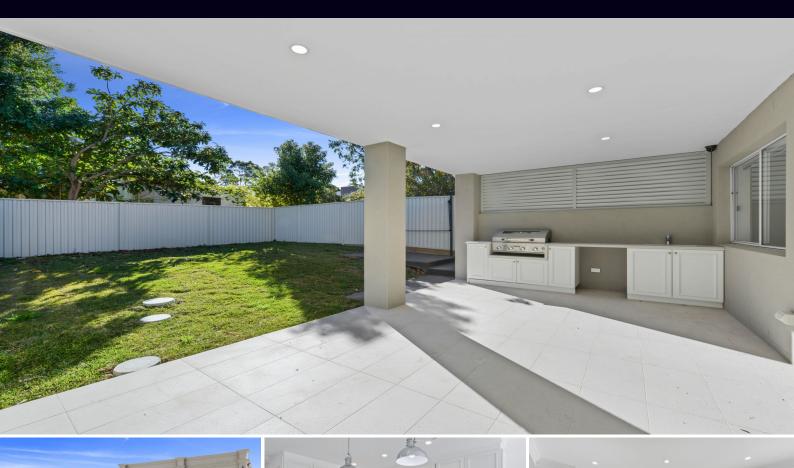

- Open plan living and dining areas
- Modern stone kitchen with breakfast bar, gas cooking and dishwasher
- Four generous sized bedrooms including robes, master with ensuite bathroom.
- Stylish main bathroom with separate bath and shower
- Tandem double garage with internal access, internal laundry
- Ornate high ceilings, ducted air conditioning.
- Sunfilled interiors with commanding northerly aspect.
- Private low maintenance enclosed rear garden with