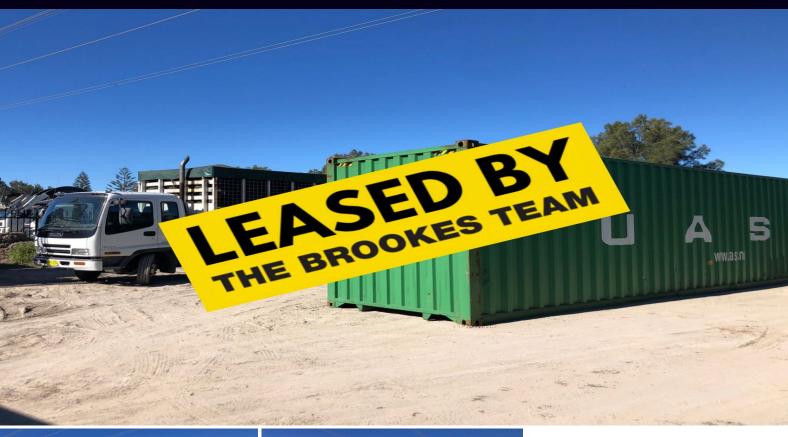

## **INDUSTRIAL PARCEL OF LAND**

Available now is this level fenced parcel of land in Kurnell ideal for storage. The block is situated just off Captain Cook Drive between Kurnell and Cronulla.

Additional land can be rented if required.

- Level parcel of land
- Fenced
- Power and water available (to be connected)
- 950m2 approximately
- Suit scaffolding, builders, containers, boats etc.

For further details &/or an inspection please call the team at Brookes Partners on 9546 8666